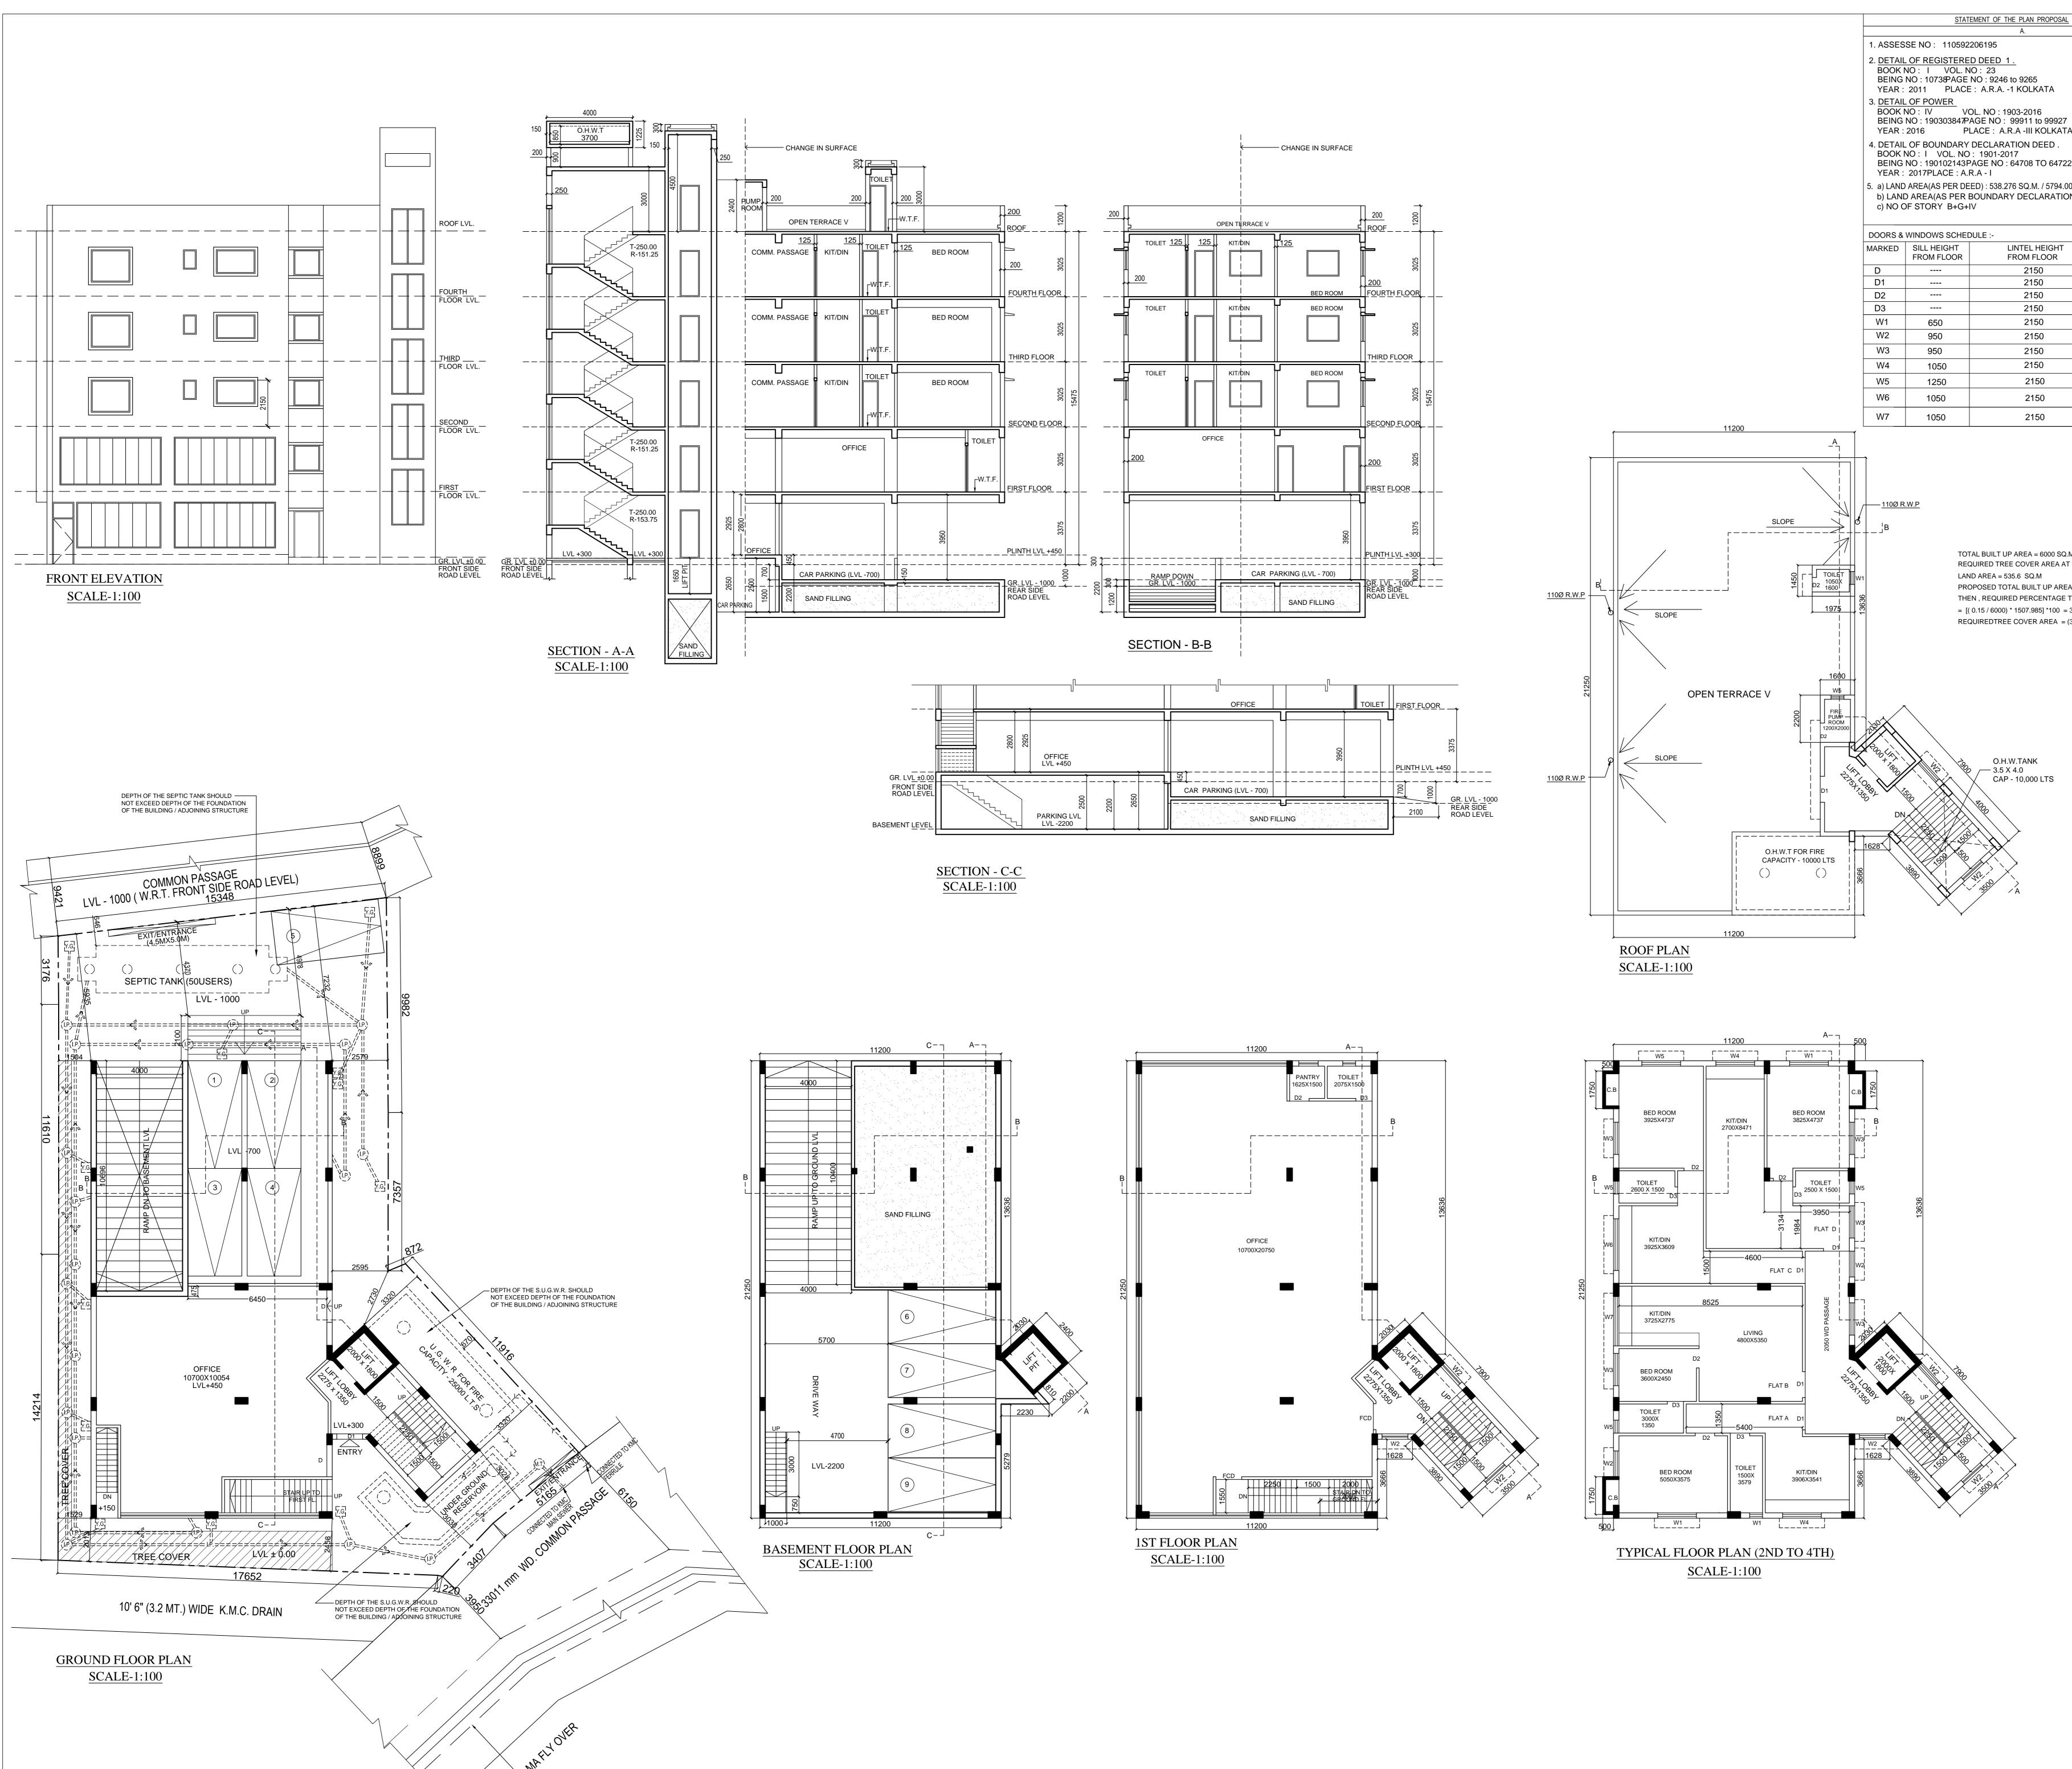

|                                                                                                                                                                                       |                                   | PART-B:   :   :   :   :   :   :   :   :   :   :   :   :   :   :   :   :   :   :   :   :   :   :   :   :   :   :   :   :   :   :   :   :   :   :   :   :   :   :   :   :   :   :   :   :   :   :   :   :   :   :   :   :   :   :   :   :   :   :   :   :   :   :   :   :   :   :   :   :   :   :   :   :   :   :   :   :   :   :   :   :   :   :   :   :   :   :   :   :   :   :   :   :   :   :   :   :   :   :   :   :   :   :   :   :   :   : </th                                                                                                                                                                                           |                                                    |                                                                                      |                  |                                                                   |                              |                                  |                                                               |
|---------------------------------------------------------------------------------------------------------------------------------------------------------------------------------------|-----------------------------------|------------------------------------------------------------------------------------------------------------------------------------------------------------------------------------------------------------------------------------------------------------------------------------------------------------------------------------------------------------------------------------------------------------------------------------------------------------------------------------------------------------------------------------------------------------------------------------------------------------------------------------------------|----------------------------------------------------|--------------------------------------------------------------------------------------|------------------|-------------------------------------------------------------------|------------------------------|----------------------------------|---------------------------------------------------------------|
| 5<br>KATA                                                                                                                                                                             |                                   | 4. TOTAL 0<br>5. NO OF F<br>6. NO OF F                                                                                                                                                                                                                                                                                                                                                                                                                                                                                                                                                                                                         | CAR PARKING AF<br>REQUIRED CAR F<br>PROVIDED CAR F | : 1307.985 SQ.M<br>: 247.691 SQM.<br>: 09 NOS.<br>: 08 NOS. (COVERED) , 1 NO. (OPEN) |                  |                                                                   |                              |                                  |                                                               |
| 16<br>to 99927<br>KOLKATA                                                                                                                                                             |                                   | STATEMENT OF AREA     LAND AREA   (AS / DEED )   = 538.276 SQ.M. / 5794.000 SQFT (08 KH-00 CH34 SQ.FT)     LAND AREA   = 535.600 sq.m   (AS PER BOUNDARY DECLARATION)                                                                                                                                                                                                                                                                                                                                                                                                                                                                          |                                                    |                                                                                      |                  |                                                                   |                              |                                  |                                                               |
| DEED .<br>TO 64722                                                                                                                                                                    |                                   | PERMISSIBLE F.A.R   : 3.0     PERMISSIBLE GROUND COVERAGE   : 267.800 SQ.M (50.000 %)     PROPOSED GROUND COVERAGE   : 265.923 SQ.M (49.649 %)                                                                                                                                                                                                                                                                                                                                                                                                                                                                                                 |                                                    |                                                                                      |                  |                                                                   |                              |                                  |                                                               |
| N. / 5794.000 SQFT (08 KH-00 CH34 SQ.FT)<br>LARATION) :535.600 SQM                                                                                                                    |                                   | PROPOSEI                                                                                                                                                                                                                                                                                                                                                                                                                                                                                                                                                                                                                                       | D AREA :-                                          | EA CUTOUT LIF                                                                        | FT WELL          | EFFECTIVE ST/                                                     | AIR WAY                      |                                  | NET FLOOR AREA                                                |
|                                                                                                                                                                                       |                                   | BASEMENT FLOO<br>GROUND FLOOR<br>1ST FLOOR AF<br>2ND FLOOR A                                                                                                                                                                                                                                                                                                                                                                                                                                                                                                                                                                                   | AREA 265.923 SQ<br>REA 265.923 SQ                  | .M 45.784 SQ.M<br>.M 8.912 SQ.M 3.6                                                  |                  | 178.37   SQ.M     220.139   SQ.M   23.4     253.411   SQ.M   15.7 | 5 SQ.M<br>75 SQ.M<br>75 SQ.M | 3.0 SQ.M<br>3.0 SQ.M<br>3.0 SQ.M | 178.37 SQ.M<br>193.639 SQ.M<br>234.661 SQ.M<br>243.573 SQ.M   |
| HEIGHT<br>FLOOR                                                                                                                                                                       | SIZE                              | 3RD FLOOR A<br>4TH. FLOOR A<br>TOTAL FLOOR A                                                                                                                                                                                                                                                                                                                                                                                                                                                                                                                                                                                                   | REA 265.923 SQ<br>REA 265.923 SQ                   | .M 3.6                                                                               | 6 SQ.M<br>6 SQ.M | 262.323 SQ.M 15.<br>262.323 SQ.M 15.                              | 75 SQ.M<br>75 SQ.M<br>5 SQ.M | 3.0SQ.M3.0SQ.M15.0SQ.M           | 243.573 SQ.M<br>243.573 SQ.M<br>243.573 SQ.M<br>1337.389 SQ.M |
| 50<br>50                                                                                                                                                                              | 1500x2150<br>1200x2150            | BONUS FOR<br>NET BUILT U<br>PROPOSED                                                                                                                                                                                                                                                                                                                                                                                                                                                                                                                                                                                                           | CAR PARKING<br>JP AREA (1337.3<br>F.A.R = (1108.   | 89-229.321)<br>068/535.6)                                                            |                  | = 229.32<br>= 1108.00<br>= 2.069                                  | 1 SQN                        | 1.                               |                                                               |
| 50<br>50<br>50                                                                                                                                                                        | 900x2150<br>750x2150<br>1800x1500 | <u>TENEMEN</u><br>MARKED<br>A                                                                                                                                                                                                                                                                                                                                                                                                                                                                                                                                                                                                                  | TS & CAR PARI<br>TENEMENT SIZE<br>SIZE<br>51.887   |                                                                                      |                  |                                                                   |                              |                                  | REQUIRED CAR<br>PARKING                                       |
| 50<br>50<br>50                                                                                                                                                                        | 1200x1200<br>1500x1200            | — В<br>С<br>— D                                                                                                                                                                                                                                                                                                                                                                                                                                                                                                                                                                                                                                | 53.613<br>51.68<br>61.299                          | 15.835<br>15.264<br>18.105                                                           |                  | 69.448<br>66.944<br>79.404                                        | :                            | 3<br>3<br>3<br>12                | 2 NOS.<br>1 NO.<br>3 NOS.                                     |
| 50<br>50                                                                                                                                                                              | 1800x1100<br>600x900              |                                                                                                                                                                                                                                                                                                                                                                                                                                                                                                                                                                                                                                                | (BUSINESS) BUI                                     |                                                                                      |                  |                                                                   | .226 sq                      | .m                               |                                                               |
| 50<br>50                                                                                                                                                                              | 2400x1200<br>2300x1100            | (III) OFFICE (BUSINESS) BUILT-UP- AREA AT 1ST. FLOOR: 227.929 sq.m(IV) OFFICE (BUSINESS) CARPET AREA AT 1ST. FLOOR: 210.446 sq.m(V) TOTAL OFFICE (BUSINESS) AREA: 342.155 sq.m                                                                                                                                                                                                                                                                                                                                                                                                                                                                 |                                                    |                                                                                      |                  |                                                                   |                              |                                  |                                                               |
|                                                                                                                                                                                       | 2000/1100                         | (VI) TOTAL OFFICE (BUSINESS) CARPET AREA   : 307.308 sq.m     REQ. PARKING (FOR BUSINESS)1 PARKING FOR 50 sq.m   : 6 NOS. [307.308/50]     RESIDENTIAL AREA [ 1438.889 - 342.155]   : 1096.734 SQ.M                                                                                                                                                                                                                                                                                                                                                                                                                                            |                                                    |                                                                                      |                  |                                                                   |                              |                                  |                                                               |
| = 6000 SQ.M                                                                                                                                                                           |                                   | CAR PARKING REQUIRED :- (3+6) = 09 NOS.PROVIDED CAR PARKING :- 08 NOS. (COVERED), 01 NO. (OPEN)PERMISSIBLE AREA FOR PARKING :- 260 SQ.M = (4*25)+(4*40)PROVIDED AREA OF PARKING :- 229.321 SQ.MACTUAL AREA OF PARKING :- 247.691 SQ.MCOMMON AREA :- 193.591 SQ.MSTAIR HEAD ROOM AREA :- 20.546 SQ.M.LIFT COVERED AREA :- 14.343 SQM.OVER HEAD TANK AREA :- 14.0 SQ.M.W.C. AREA AT ROOF :- 2.864 SQ.M.                                                                                                                                                                                                                                          |                                                    |                                                                                      |                  |                                                                   |                              |                                  |                                                               |
| = 6000 SQ.M<br>R AREA AT LEAST 15% OF THE LAND AREA<br>M<br>LT UP AREA = 1507.985 SQ.M<br>CENTAGE TREE COVER AREA :<br>085] *100 = 3.77 %<br>R AREA = (3.77 /100)*535.6 = 20.192 SQ.M |                                   | ROOF STRUCTURE AREA = 51.753 SQ.M   C.B AREA - (1.75 X .5 = 0.875 X 3NOS X 3 FLOORS) = 7.875 SQM   TOTAL ADDITIONAL FLOOR AREA FOR FEES =( 51.753 + 7.875 ) = 59.628 SQ.M                                                                                                                                                                                                                                                                                                                                                                                                                                                                      |                                                    |                                                                                      |                  |                                                                   |                              |                                  |                                                               |
|                                                                                                                                                                                       |                                   | TERRACE AREA = 265.923 SQ.MREQUIRED TREE COVER AREA = 20.192 SQ.MPROVIDED TREE COVER AREA = 33.697 SQ.MOTHER AREA FOR FEES = (1438.889+59.628 ) = 1498.517 SQ.MCERTIFICATE OF E S E                                                                                                                                                                                                                                                                                                                                                                                                                                                            |                                                    |                                                                                      |                  |                                                                   |                              |                                  |                                                               |
|                                                                                                                                                                                       |                                   | CERTIFICATE OF E. S. E.<br>THE STRUCTURAL DESIGN OF BOTH FOUNDATION AND SUPERSTRUCTURE OF THE<br>BUILDING WILL BE MADE BY ME AFTER GETTING THE SOIL INVESTIGATION REPORT.<br>AS THE PREMISES IS TOTALLY COVERED BY EXISTING STRUCTURE, SO SOIL<br>INVESTIGATION IS NOT POSSIBLE AT THIS STAGE. SOIL INVESTIGATION WILL BE DONE<br>AFTER DEMOLISHING OF THE EXISTING STRUCTURE BEFORE STARTING OF NEW<br>CONSTRUCTION . IT IS UNDERTAKE THAT THE STRUCTURE DESIGN CALCULATION &<br>DRAWING WILL BE SUBMITTED AT THE TIME OF PLINTH LEVEL COMPLETION REPORT .                                                                                    |                                                    |                                                                                      |                  |                                                                   |                              |                                  |                                                               |
| K<br>OLTS                                                                                                                                                                             |                                   | (CHANDI PROSAD KHANRA E.S.E /2)<br>SIG. OF STRUCTURAL ENGINEER                                                                                                                                                                                                                                                                                                                                                                                                                                                                                                                                                                                 |                                                    |                                                                                      |                  |                                                                   |                              |                                  |                                                               |
|                                                                                                                                                                                       |                                   | CERTIFICATE OF G. T. E.<br>UNDERDESING HAS INSPECTED THE SITE AND FOUND THAT THE PREMISES IS FULLY                                                                                                                                                                                                                                                                                                                                                                                                                                                                                                                                             |                                                    |                                                                                      |                  |                                                                   |                              |                                  |                                                               |
|                                                                                                                                                                                       |                                   | THAT THE STRUCTURE DESIGN CALCULATION & DRAWING WILL BE SUBMITTED<br>AT THE TIME OF PLINTH LEVEL COMPLETION REPORT .<br>BHASKARJOTY ROY (GTE- II/4)<br>SIG. OF GEO-TECNICAL ENGINEER                                                                                                                                                                                                                                                                                                                                                                                                                                                           |                                                    |                                                                                      |                  |                                                                   |                              |                                  |                                                               |
|                                                                                                                                                                                       |                                   | DECLARATION OF ARCHITECT.<br>CERTIFIED THAT THE PLAN ITSELF WITH FULL RESPONSIBILITY THAT THE BUILDING<br>PLAN HAS DRAWN UP AS PER PROVISION OF K.M.C. BUILDING RULES 2009,<br>AS AMENDED FROM TIME TO TIME. THE SITE CONDITION INCLUDING THE ABUTTING<br>ROAD IS CONFORM WITH THE PLAN. IT IS A BUILDABLE SITE NOT A TANK OR FILLED UP<br>TANK. THERE IS AN EXISTING STRUCTURE ALONG WITH LAND IS DEMARKATED BY<br>BOUNDARY WALL. ALL EXISTING STRUCTURE OCCUPIED BY OWNER TO BE<br>DEMOLISHED BEFORE COMMENCEMENT OF WORK. THERE IS NO TENANT .                                                                                              |                                                    |                                                                                      |                  |                                                                   |                              |                                  |                                                               |
|                                                                                                                                                                                       |                                   | ANJAN UKIL<br>CA/94/16721<br>SIG. OF ARCHITECT<br>DECLARATION OF OWNER./ APPLICANT                                                                                                                                                                                                                                                                                                                                                                                                                                                                                                                                                             |                                                    |                                                                                      |                  |                                                                   |                              |                                  |                                                               |
|                                                                                                                                                                                       |                                   | I DO HERE BY DECLARE WITH FULL RESPONSIBILITY THAT I SHALL ENGAGE L.B.A & E.S.E DURING CONSTRUCTION. I SHALL FOLLOW THE INSTRUCTION OF L.B.A & E.S.E DURING CONSTRUCTION OF THE BUILDING (AS PER PLAN). K.M.C AUTHORITY WILL NOT BE RESPONSIBLE FOR STRUCTURAL STABILITY OF THE BUILDING & ADJOINING STRUCTURE IF ANY SUBMITTED DOCUMENT ARE FAKE. THE K.M.C AUTHORITY WILL REVOKE THE SANCTION PLAN. THE CONSTRUCTION OF U.G.W.RESERVOIR WILL BE TAKEN UNDER THE GUIDANCE OF L.B.A / E.S.E BEFORE STARTING OF BUILDING FOUNDATION. ALL EXISTING STRUCTURE OCCUPIED BY OWNER TO BE DEMOLISHED BEFORE COMMENCEMENT OF WORK. THERE IS NO TENANT. |                                                    |                                                                                      |                  |                                                                   |                              |                                  |                                                               |
|                                                                                                                                                                                       |                                   | Mr. DHARMENDRA KUMAR JAIN<br>DIRECTOR OF<br>1. SAFALATA DEVELOPERS PVT. LTD.<br>2. GRUHA NIWAS NIRMAN PVT. LTD.<br>SIGNATURE OF OWNER<br>GROUND FLOOR PLAN, EXISTING BUILDING PLAN, SITE PLAN, LOCATION PLAN                                                                                                                                                                                                                                                                                                                                                                                                                                   |                                                    |                                                                                      |                  |                                                                   |                              |                                  |                                                               |
|                                                                                                                                                                                       |                                   | PROJECT.<br>PROPOSED B+G+IV STORIED (15.475 MTS.)HT. RESIDENTIAL<br>BUILDING U/S 393 A OF KMC ACT 1980, COMPLYING KMC<br>BUILDING RULE 2009 (AMENDED) AT PRE. NO 86/2B/1,<br>TAPSIA ROAD SOUTH , KOLKATA- 700 046, WARD- 59,<br>BOROUGH-VII , P.S - TILJALA                                                                                                                                                                                                                                                                                                                                                                                    |                                                    |                                                                                      |                  |                                                                   |                              |                                  |                                                               |
|                                                                                                                                                                                       |                                   | JOB NO<br>907                                                                                                                                                                                                                                                                                                                                                                                                                                                                                                                                                                                                                                  |                                                    | RG. NO.<br>'907/COR                                                                  | P-01             | DATI<br>3RD. MAR                                                  |                              | 2023                             | DEALT<br>SULAGNA                                              |
|                                                                                                                                                                                       |                                   | SCALE                                                                                                                                                                                                                                                                                                                                                                                                                                                                                                                                                                                                                                          | 1:100                                              |                                                                                      |                  | 1                                                                 |                              | • An                             | jan Ukil<br><b>ECt</b>                                        |
|                                                                                                                                                                                       |                                   | PLAN CASE<br>B.P. NO:-                                                                                                                                                                                                                                                                                                                                                                                                                                                                                                                                                                                                                         | E NUMBER - 20<br>202                               | 307004                                                                               | 3                | DATED:- 29/04/2                                                   | 2023 V                       | ALID UPT                         | <sup>-</sup> O:- 28/04/2028                                   |
|                                                                                                                                                                                       |                                   |                                                                                                                                                                                                                                                                                                                                                                                                                                                                                                                                                                                                                                                | SIG. OF A                                          | .E.                                                                                  |                  |                                                                   | SIG                          | . OF E.E.                        |                                                               |